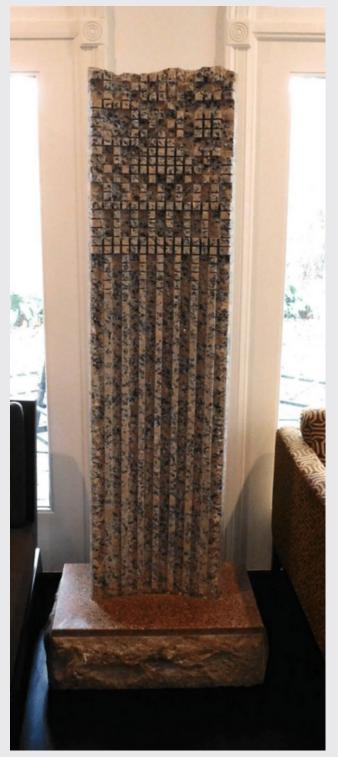

#### Jesus Bautista Moroles

American, 1950-2015

*Untitled Not Dated* Carved Granite No Signature Visible Inventory #LG-08

\$22,000

Base Dimensions: 8  $\frac{1}{2}$  x 28 x 4  $\frac{1}{2}$  Inches Sculpture Dimensions: 64 x 16  $\frac{1}{2}$  x 2 Inches

Condition: Scratch/Nick on base front center top edge