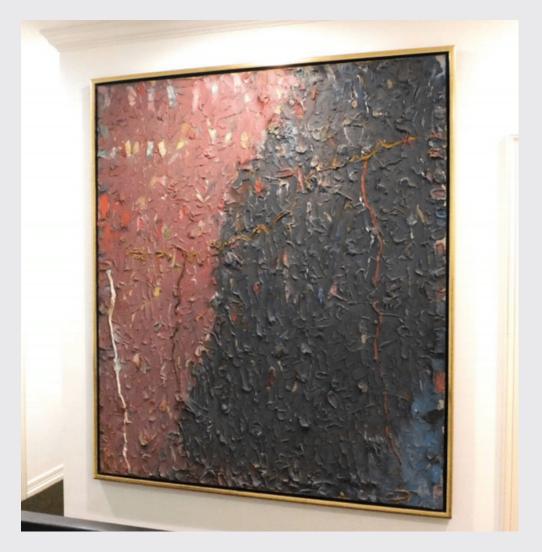

# **LYNN GOODE** Fine Art, Decorative Art, & Furniture

LYNNGOODEDESIGNS.COM

GOODELYNN@GMAIL.COM

American, 1926–2000 Harried Spilling Splayed Sorrows Long Not Dated Mixed Media on Canvas No Signature Visible Framed

Inventory #LG-01

Stanley Boxer

Canvas Dimensions: 60 x 60 Inches Framed Dimensions: 61 x 81 3/8 x 2 Inches

Condition: Minor paint loss on the lower corner and along edge, typical for thickly impasto paint. Frame separating at the corners.

## \$45,000