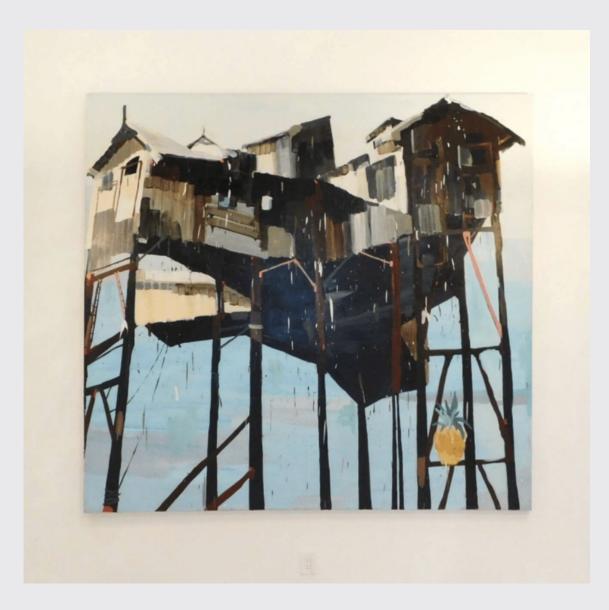

## Mie Olise Kjaergaard

\$22,500

Danish, born 1974

Portal of the Pineapple Not Dated Acrylic on Canvas No Signature Visible Inventory #LG-07

Canvas Dimensions: 89 7/8 x 96 x 1 1/2 Inches