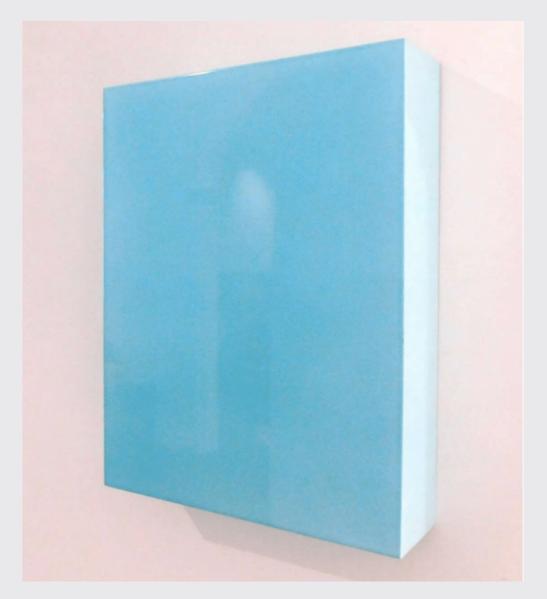

#### Rudolf De Crignis

\$32,000

Swiss-American, born 1948

Painting #99 – 16 (Ultramarine Blue/Royal Blue) 1999 Acrylic on Canvas Signed, dated and titled on verso: "Rudolf De Crignis, 1999, Painting #99 – 16, Ultramarine Blue/Royal Blue" Unframed Inventory #LG-03

Canvas Dimensions: 60 x 60 x  $\frac{1}{2}$  Inches