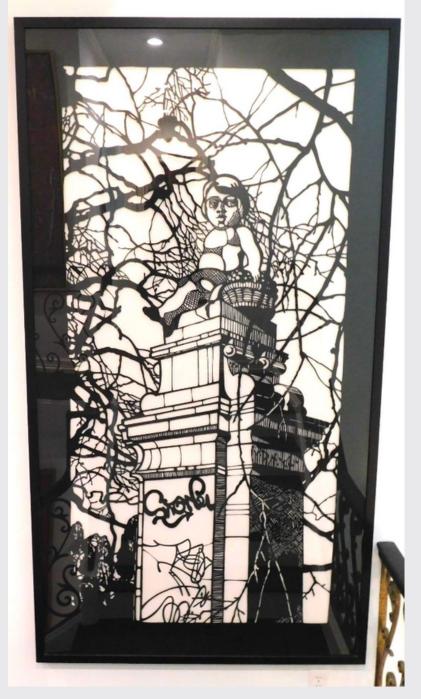

### Annette Schröter

German, born 1956

Untitled Not Dated Cut Paper No Signature Visible Framed Inventory #LG-14

\$7,000

Overall Dimensions: 94 x 51 x 1 <sup>3</sup>⁄<sub>4</sub> Inches Condition: Overall Good Condition