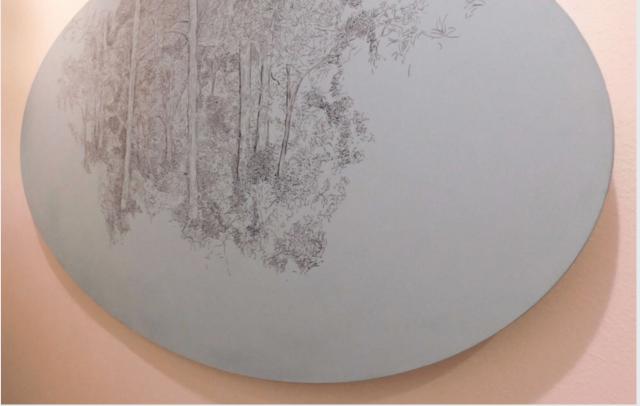

Unframed Inventory #LG-12 Overall Dimensions: 43 ½ x 94 ½ x ¼ Inches Condition: Paint loss on panel edge bottom ce

Acrylic and Marker on Board

No Signature Visible

Condition: Paint loss on panel edge bottom center, scuffs on upper left and lover right, rubbing on lower half