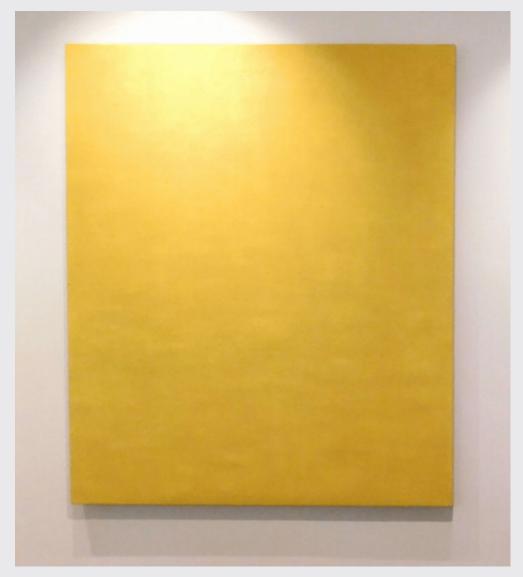

\$14,000

Phil Sims American, born 1940

\$22,000

Yellow Painting in Dining Room 2000 Acrylic on Canvas No Signature Visible Unframed Inventory #LG-16 Canvas Dimensions: 60 x 50 x 2 Inches Condition: Overall Good Condition