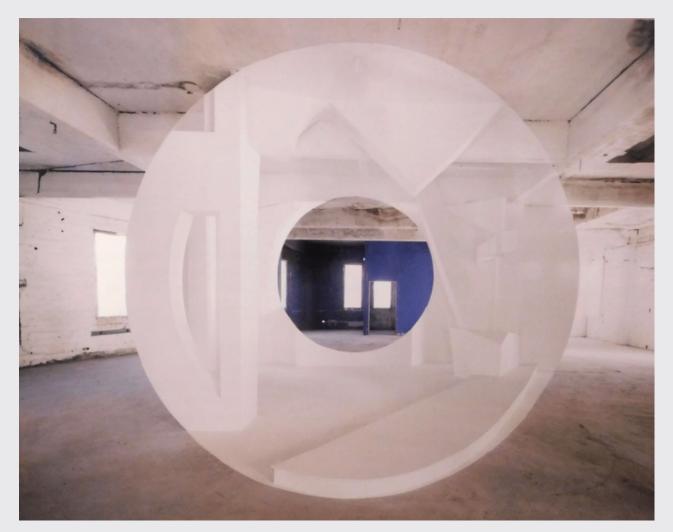

\$9,000

Allen's Landing 2002 Cibachrome on aluminum Edition of 5 No Signature Visible Unframed Inventory #LG-11 Overall Dimensions: 49 ¼ x 63 x ¾ Inches Condition: Paper loss and scuffing on two bottom corners