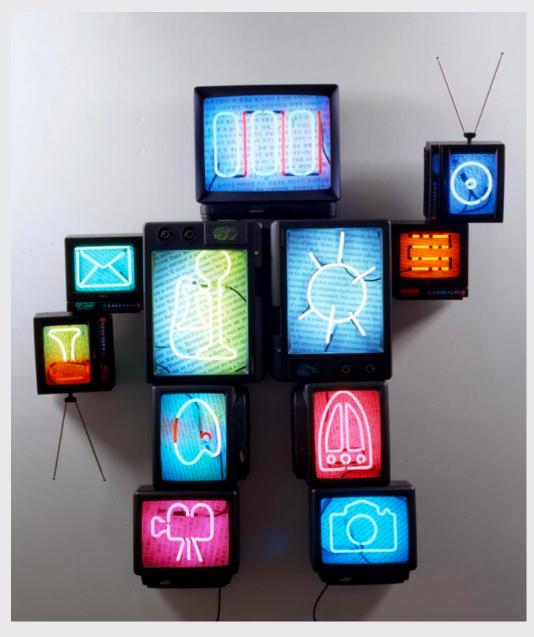

#### Nam June Paik

Korean-American, 1932-2004

Global Groove 3/3 1994 11 plastic television cabinets, neon, printed vinyl (text in languages) 2 antennae Signed on left side Inventory #LG-09 Sculpture Dimensions: 66 ½ x 62 x 7 Inches Condition: Excellent Price on Request