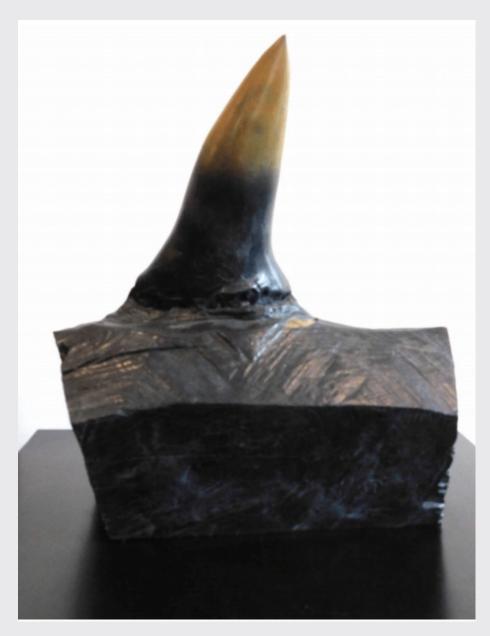

#### Jesus Bautista Moroles

American, 1950-2015

*Untitled Not Dated* Carved Granite No Signature Visible Inventory #LG-08

\$22,000

Base Dimensions: 8  $\frac{1}{2}$  x 28 x 4  $\frac{1}{2}$  Inches Sculpture Dimensions: 64 x 16  $\frac{1}{2}$  x 2 Inches

Condition: Scratch/Nick on base front center top edge