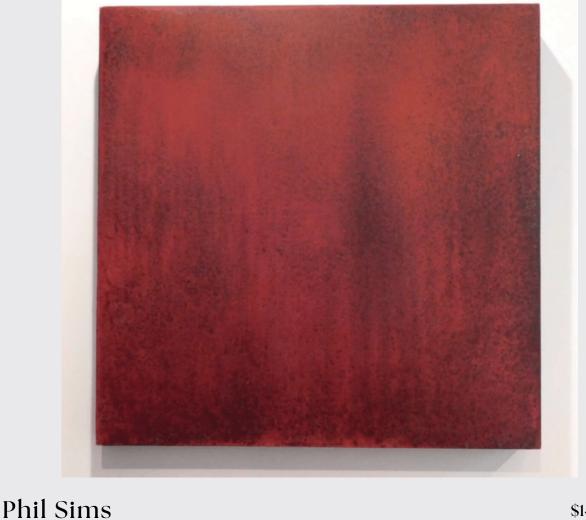

American, born 1940

Untitled 1986 or 1996

Signed and dated verso illegibly Unframed Inventory #LG-15 Canvas Dimensions: 36 x 36 x 3 <sup>3</sup>/<sub>4</sub> Inches

Mixed Media on Canvas laid on Board

Condition: Overall Good Condition, Paint loss upper right quadrant, minor varnish loss, light scuffing

\$14,000

Phil Sims American, born 1940

\$22,000

Yellow Painting in Dining Room 2000 Acrylic on Canvas No Signature Visible Unframed Inventory #LG-16 Canvas Dimensions: 60 x 50 x 2 Inches Condition: Overall Good Condition