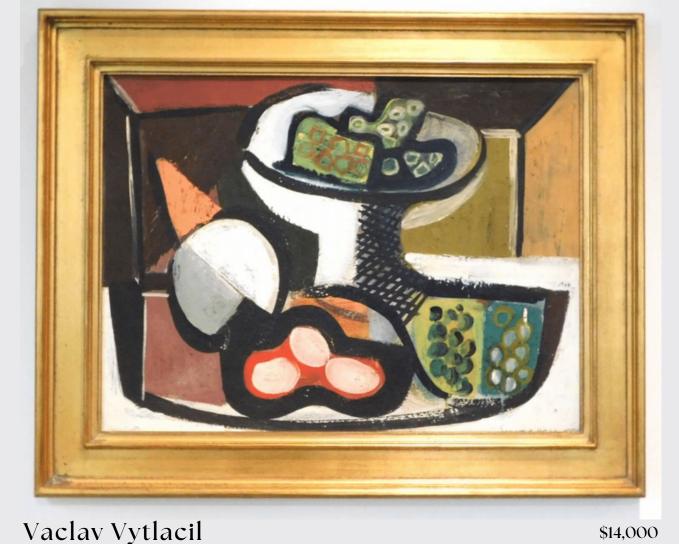

Oil on Canvas

Still Life

1938

Signed and Dated on lower right, partially hidden by frame Framed Inventory #LG-19 Sight Dimensions: 17 <sup>1</sup>/<sub>2</sub> x 23 <sup>3</sup>/<sub>8</sub> Inches Framed Dimensions: 23 <sup>1</sup>/<sub>2</sub> x 30 x 2 Inches

Canvas Dimensions: 18 x 28 Inches

Condition: Cracking in the darker pigments mostly center and upper right, crack upper right corner, upper right possible restoration, gold painting appearing through surface

\$14,000