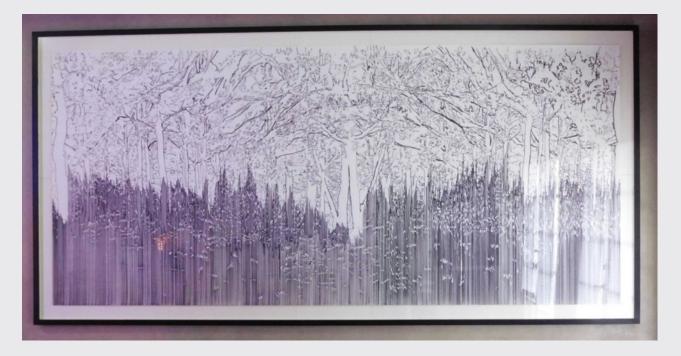

#### Yehudit Sasportas Israeli, born 1969

Untitled VI

2001

12

\$15,000

#### Yehudit Sasportas

Israeli, born 1969

*Untitled VI Not Dated* Felt tip pen on paper No Signature Visible Framed Inventory #LG-13

Paper Dimensions: 59 x 130 ¼ Inches Framed Dimensions: 68 x 139 ¼ x 2 Inches

Condition: Overall good condition

\$22,000