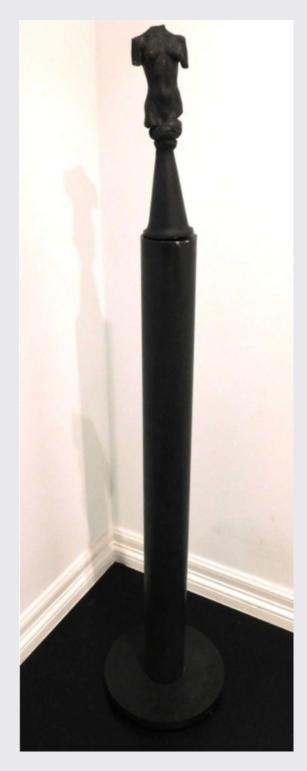

#### Robert Graham

American, 1938-2008

Jaffle Baker Blue 1990 Bronze No Signature Visible Inventory #LG-06

\$25,000

Top Element Dimensions: 13 x 3 <sup>1</sup>/<sub>2</sub> x 3 <sup>1</sup>/<sub>2</sub> Inches Base Dimensions: 44 <sup>1</sup>/<sub>2</sub> Inches high x 12 Inches diameter