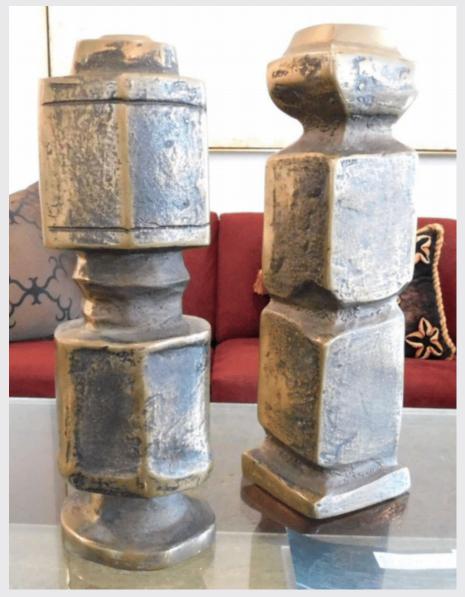

Larry Rivers American, 1923-2002

*King and Queen 1992* Edition 24/50 Bronze Inventory #LG-10

Condition: Overall Good Condition \$10,000

King:

Signed, dated and numbered on the side base "Larry Rivers 92 24/50" Overall Dimensions: 14 % x 4 % x 4 % Inches

#### Queen:

Signed, dated and numbered on the upper section "Larry Rivers 92 25/50" Overall Dimensions: 13  $\frac{1}{2}$  Inches high x 4  $\frac{1}{2}$  Inches Diameter

Georges Rousse French, born 1947