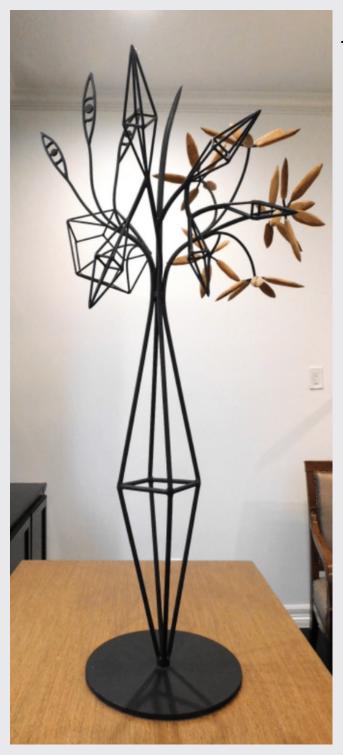

#### James Surls American, born 1943

*Diamond and Flower* 2002 Poplar and Painted Steel No Signature Visible Inventory #LG-17

Overall Dimensions: 46 <sup>3</sup>/<sub>4</sub> x 22 x 22 Inches Base Dimensions: 12 Inches Diameter Condition: Overall Good Condition