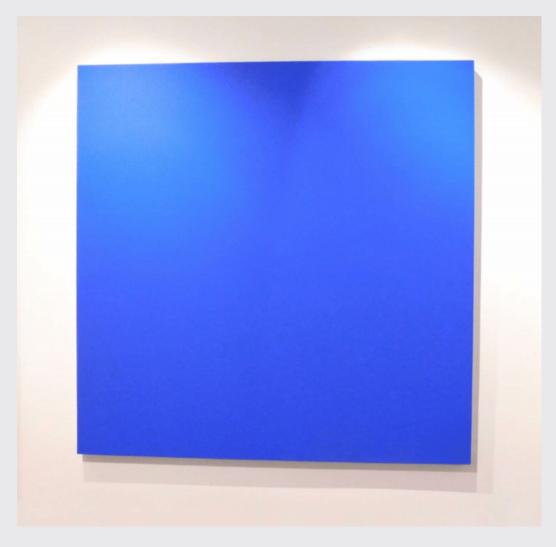

#### Rudolf De Crignis

\$32,000

Swiss-American, born 1948

Painting #99 – 16 (Ultramarine Blue/Royal Blue) 1999 Acrylic on Canvas Signed, dated and titled on verso: "Rudolf De Crignis, 1999, Painting #99 – 16, Ultramarine Blue/Royal Blue" Unframed Inventory #LG-03

Canvas Dimensions: 60 x 60 x  $\frac{1}{2}$  Inches